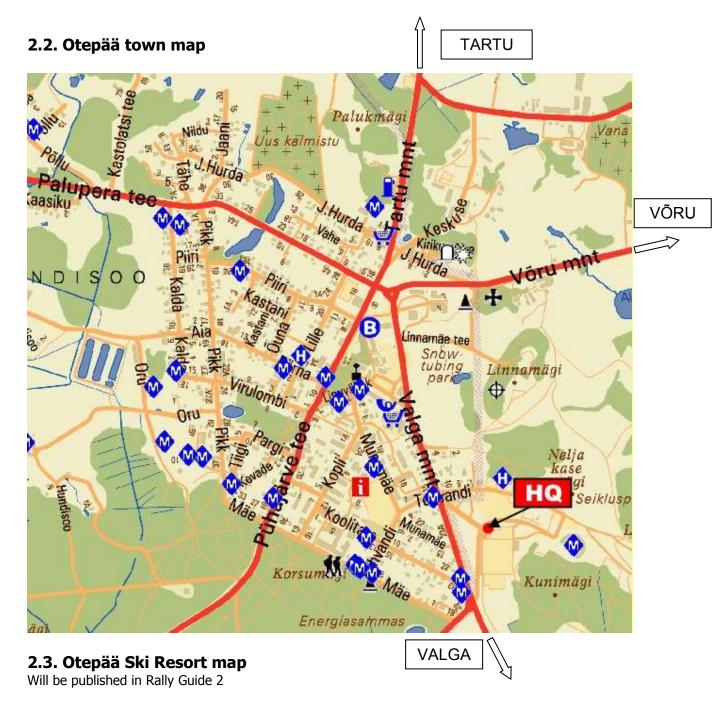

### 2.4. Service area map

Will be published in Rally Guide 2

#### 2.5. Start and Finish area map

Will be published in Rally Guide 2