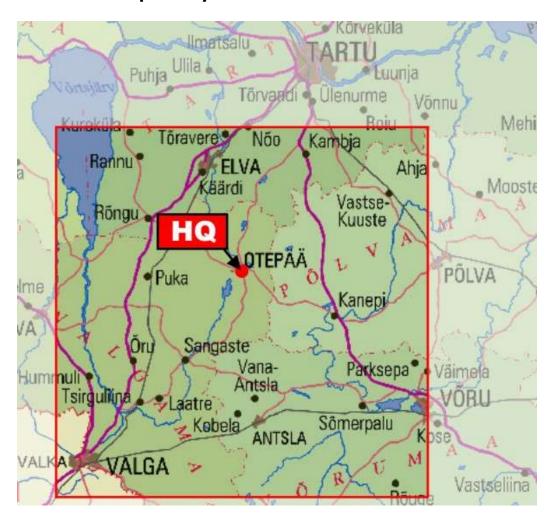

### 2.1. Overall map of rally area

#### Distances to Otepää from:

| 48 km  |
|--------|
| 41 km  |
| 43 km  |
| 230 km |
| 210 km |
| 309 km |
| 580 km |
| 501 km |
| 474 km |
| 442 km |
| 875 km |
| 690 km |
|        |